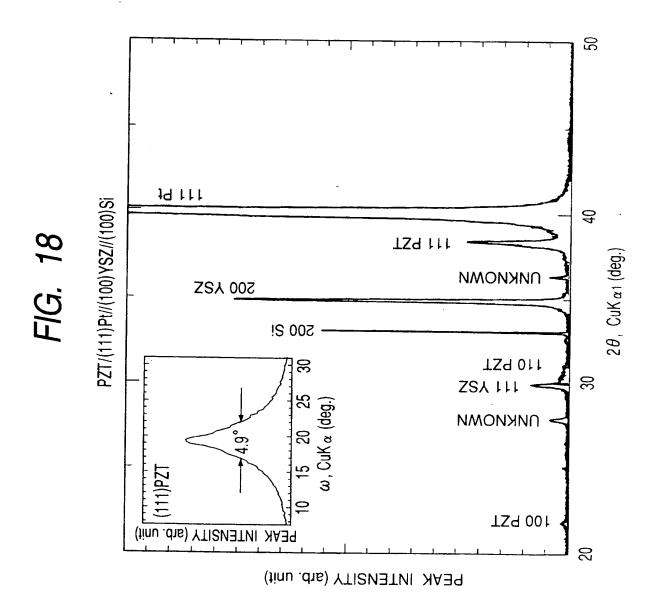

ABLE IMAGES**

Defective images within this document are accurate representations of the original documents submitted by the applicant.

Defects in the images may include (but are not limited to):

- BLACK BORDERS
- TEXT CUT OFF AT TOP, BOTTOM OR SIDES
- FADED TEXT
- ILLEGIBLE TEXT
- SKEWED/SLANTED IMAGES
- COLORED PHOTOS
- BLACK OR VERY BLACK AND WHITE DARK PHOTOS
- GRAY SCALE DOCUMENTS

#### IMAGES ARE BEST AVAILABLE COPY.

As rescanning documents will not correct images, please do not report the images to the Image Problem Mailbox.



.

•

.

.

.. .

FIG. 2A



FIG. 2B



FIG. 2C



FIG. 2D



FIG. 2E







FIG. 5



## FIG. 6



### FIG. 7

















FIG. 14



FIG. 15





FIG. 17



(a) (111)Pt//(111)YSZ//(111)Si SUBSTRATE (b) (111)PZT//(111)Pt//(111)YSZ//(111)Si SUBSTRATE